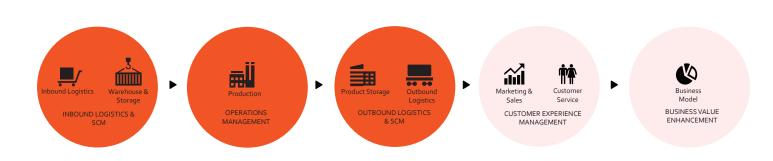

Accelerated Architecture for Manufacturing Intelligence (AMI), Optimized Solutions' flagship digital transformation technological framework, enabled Machine-to-machine (M2M) connectivity, Vehicle-to-Vehicle (V2V) and Vehicle-to-Infrastructure (V2I) connectivity to provide connected asset efficiencies.

#### Specifically, we:

- ① Strengthened Human Machine Interfaces (HMI) to support Customer Relationship Managament (CRM) & Vendor Relationship Management (VMR) mandates.
- 2 Integrate multiple data sources/ data streams
- 3 Supported the following:
  - Monitored telematics which support improved route integration, enhanced safety & security, increased life time value
  - Enabled location intelligence driven by vehicular networks
  - Extended connected car to connected home
  - Created app extensions to support various end points like consumer, dealer, OEM, vehicle, and home
- 4 Enabled real time connectivity to IoT