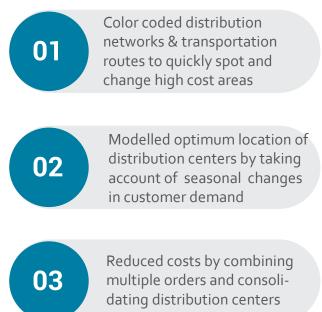

In manual planning, the planner could decide the location of additional distribution centers. The planner could also add or disable distribution centers or move existing distribution centers to other locations.
3 In automatic planning, the application proposed a list of distribution centers to add. The planner then selected the distribution centers to add from the list. The effect of changes to the distribution network was calculated in real-time.

We built the AMI architecture ground up by closely observing the currently available DX solutions and honed it to provide the best-of-the-breed solution for seamless, clear and precise intelligence that makes for strategic decision making and that is suprisingly cost and time effective.

~Sam Reddy, CEO Optimized Solutions



#### **BENEFITS**



### ABOUT OPTIMIZED

Optimized Solutions is a modern information engineering enterprise that provides trusted and reliable IT solutions to Fortune 500 companies and Digital Intermediaries. With more than a decade of proven experience in SAP Suite, Cybersecurity, Augmented Intelligence & Machine Learning, Cloud Migration, and Data Management & Analytics, Optimized Solutions empowers companies to drive disruption, seize opportunities, and embrace innovation through successful digitalization initiatives.

Optimized Solutions is based in Chicago, USA, with offices in Boston and India.

**↓** +1 630-596-9118S www.optimizedsol.com

5999 S New Wilke Rd, Bldg 3 #308
 Rolling Meadows, IL 60008